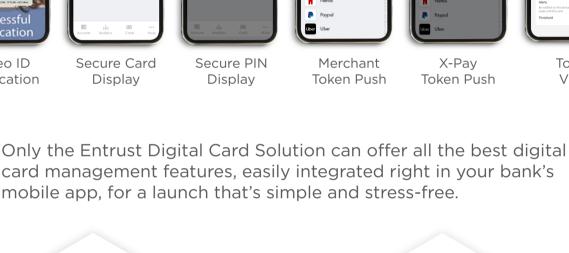

## The Entrust Digital Card Solution empowers financial institutions with an unmatched portfolio of digital and physical credential issuance and transaction security solutions.

**CARD SOLUTION** 

• A single software development kit (SDK) drives all digital card services 1))) Supports OEM payment and is certified with Visa VTS and Mastercard MDES Compatible with application standards

like Wise and PURE

Other capabilities include:

Enables and supports various token requestors

2756

display and modify their PIN

code in the application

Token

View

**PIN Management Strong Customer Authentication** Use the "chip-like" security of Enable customers to securely

### Customer self-care tool: Easily manage your digital cards

**Token Manager** 

**NFC Issuer Wallet** 

Turn the mobile banking

app into an NFC wallet

payment solutions to facilitate

secure and convenient transactions,

X-Pays and Merchant Push Conveniently and securely

e-commerce merchants from

push cards into OEM

payment methods and

the mobile banking app

BENEFITS TO CARD ISSUERS

A Unique Digital Card

your customers