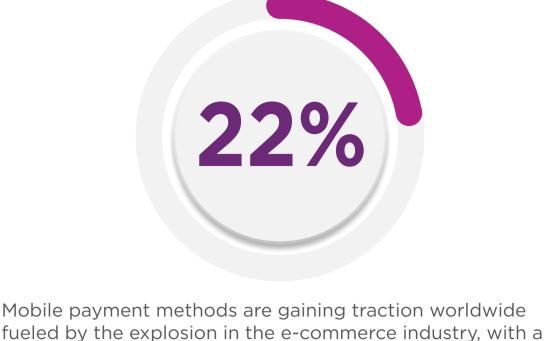

# MOBILE PAYMENT METHODS UP BY

By 2023 the global e-commerce market will be \$15.3T1 Potential 51.7% increase in mobile payment wallets by 2024<sup>2</sup>

growth of 22% yearly since 2020.

1 The 2020 McKinsey Global Payments Report, McKinsey & Co. 2 The 2021 Global Payments Report, WorldPay (from FIS)