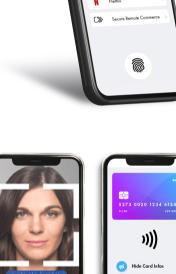

**PIN Management Strong Customer Authentication** Use the "chip-like" security of Enable customers to securely

### Customer self-care tool: Easily manage your digital cards

**Token Manager** 

**NFC Issuer Wallet** 

Turn the mobile banking

app into an NFC wallet

payment solutions to facilitate

secure and convenient transactions,