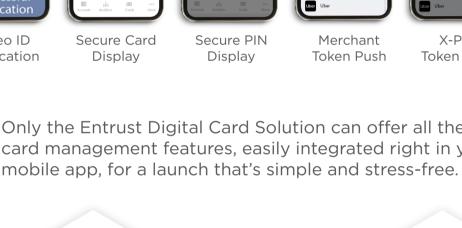

## The Entrust Digital Card Solution empowers financial institutions with an unmatched portfolio of digital and physical credential issuance and transaction security solutions.

**CARD SOLUTION** 

• A single software development kit (SDK) drives all digital card services 1))) Supports OEM payment and is certified with Visa VTS and Mastercard MDES Compatible with application standards

like Wise and PURE

Other capabilities include:

Enables and supports various token requestors

2756

display and modify their PIN

code in the application

Token

View

**PIN Management Strong Customer Authentication** Use the "chip-like" security of Enable customers to securely

### Customer self-care tool: Easily manage your digital cards

**Token Manager** 

**NFC Issuer Wallet** 

Turn the mobile banking

app into an NFC wallet

payment solutions to facilitate

secure and convenient transactions,

X-Pays and Merchant Push Conveniently and securely

e-commerce merchants from

push cards into OEM

payment methods and

the mobile banking app

BENEFITS TO CARD ISSUERS

A Unique Digital Card

your customers